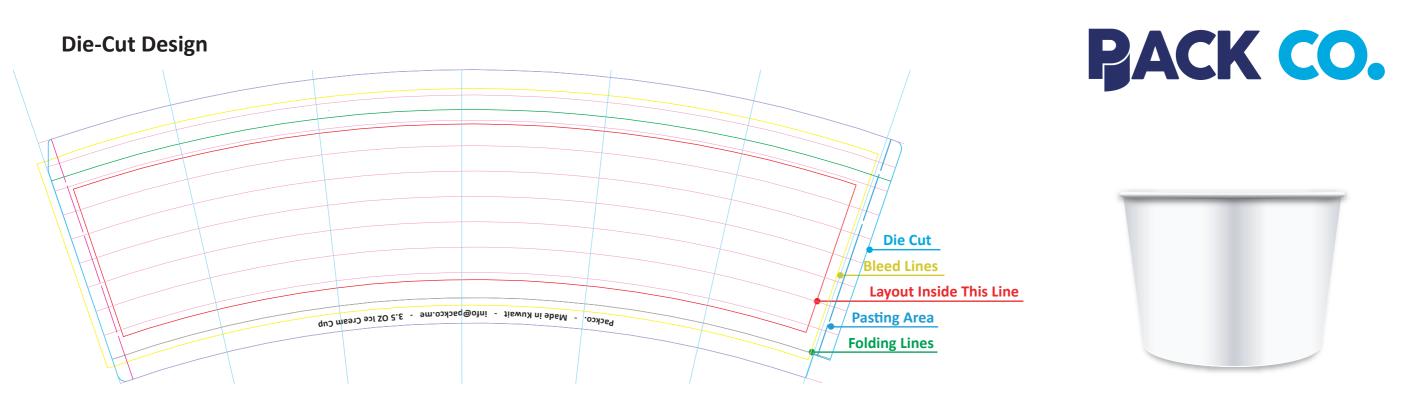

| D | SC | :L/ | Μ | ER |  |
|---|----|-----|---|----|--|
|   |    |     |   |    |  |

**Please Note:** Any bands of colour running around the container may not join correctly at the seam due to movement when the container in formed. Please allow for 2mm movement up and down.

## 3.5oz Ice-Cream