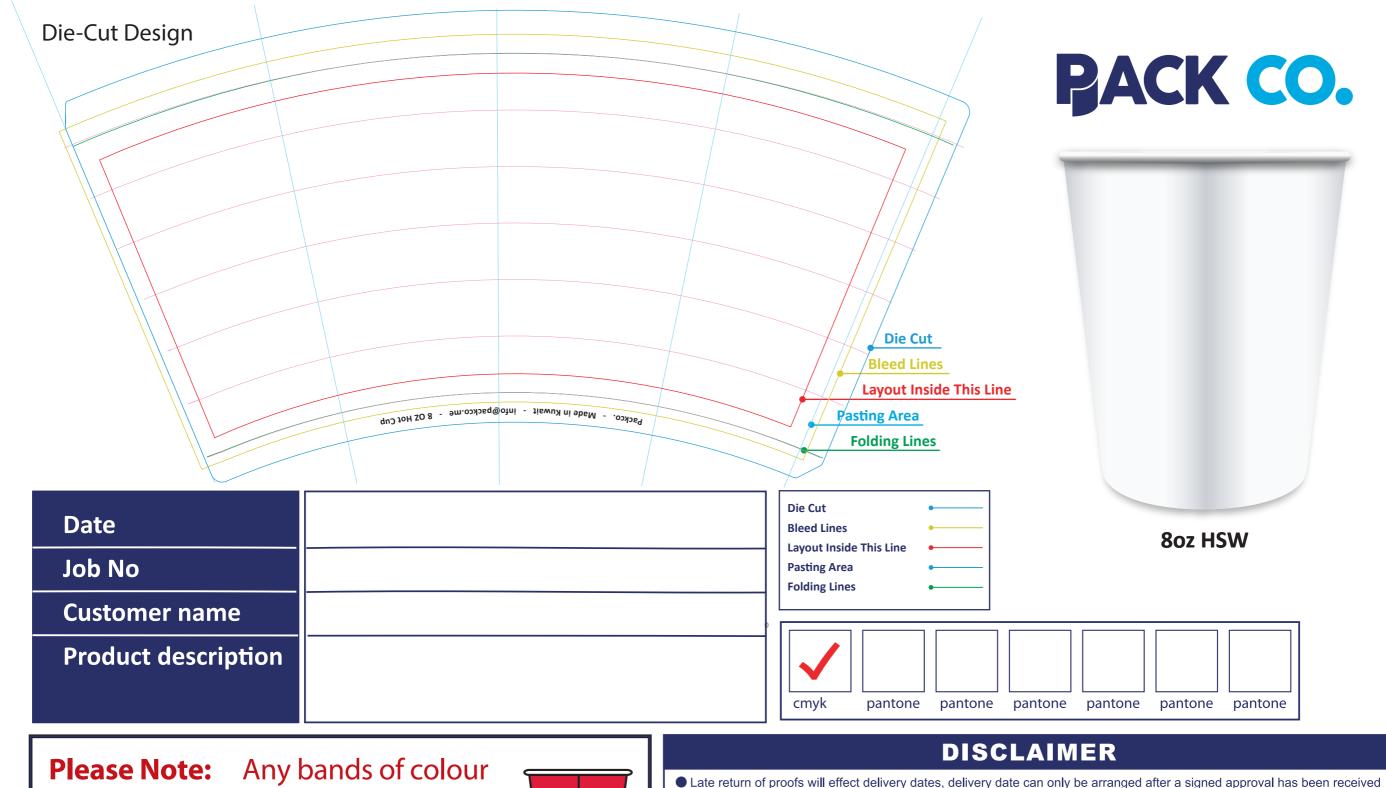

running around the container may not join correctly at the seam due to movement when the container in formed. Please allow for 2mm movement up and down.