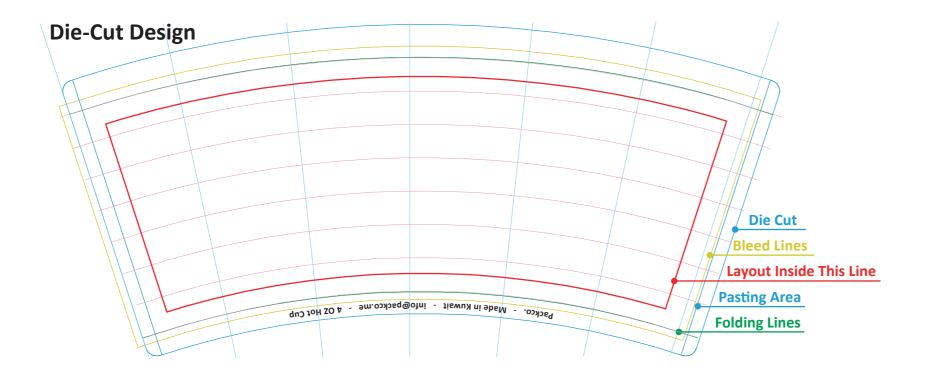

**4oz HSW** 

Date

Job No

Customer name

Product description

Die Cut
Bleed Lines
Layout Inside This Line
Pasting Area
Folding Lines

Cmyk pantone pantone pantone pantone pantone pantone pantone pantone

Please Note: Any bands of colour running around the container may not join correctly at the seam due to movement when the container in formed. Please allow for 2mm movement up and down.