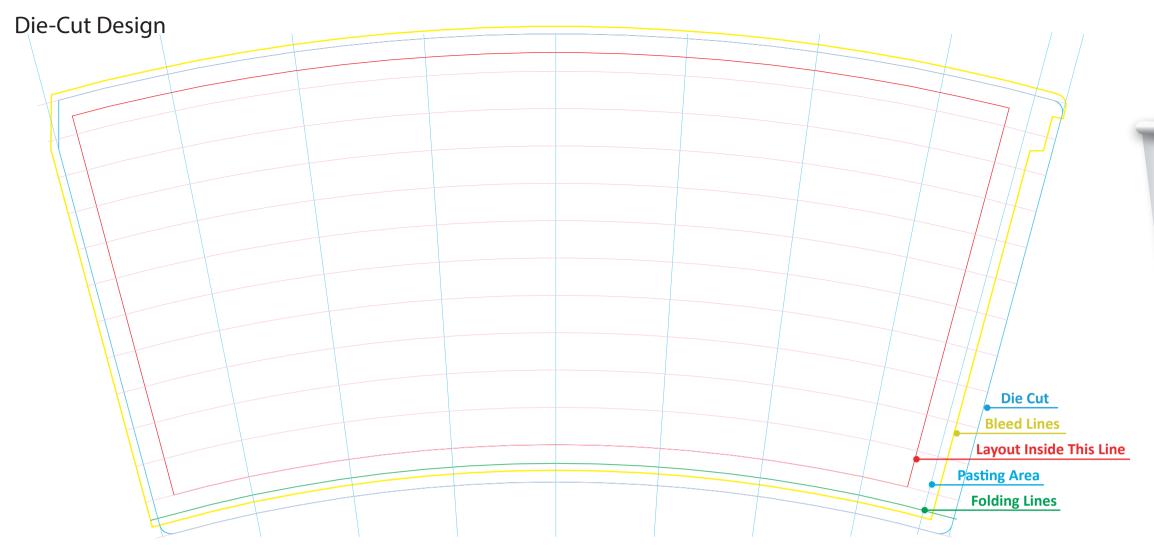

| Date                | Die Cut •                                           |
|---------------------|-----------------------------------------------------|
| Job No              | Layout Inside This Line  Pasting Area Folding Lines |
| Customer name       |                                                     |
| Product description | cmyk pantone pantone pantone                        |