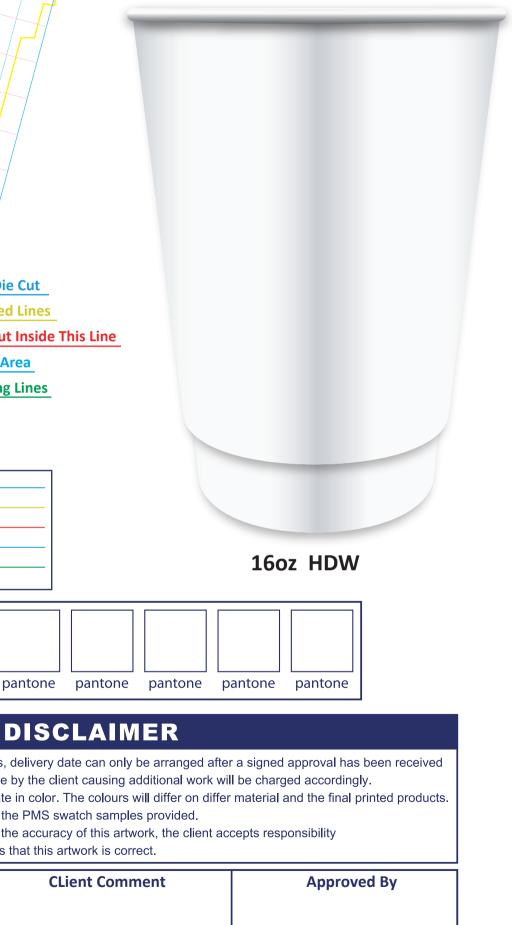

**Please Note:** Any bands of colour running around the container may not join correctly at the seam due to movement when the container in formed. Please allow for 2mm movement up and down.

• Late return of proofs will effect delivery dates, delivery date can only be arranged after a signed approval has been received • Any alterations after art work confirmed made by the client causing additional work will be charged accordingly. • Digital Proof is representative but not accurate in color. The colours will differ on differ material and the final printed products. Inks will be match as closely as possible to the PMS swatch samples provided. While every effort has been made to ensure the accuracy of this artwork, the client accepts responsibility for final checking and approval and confirms that this artwork is correct.