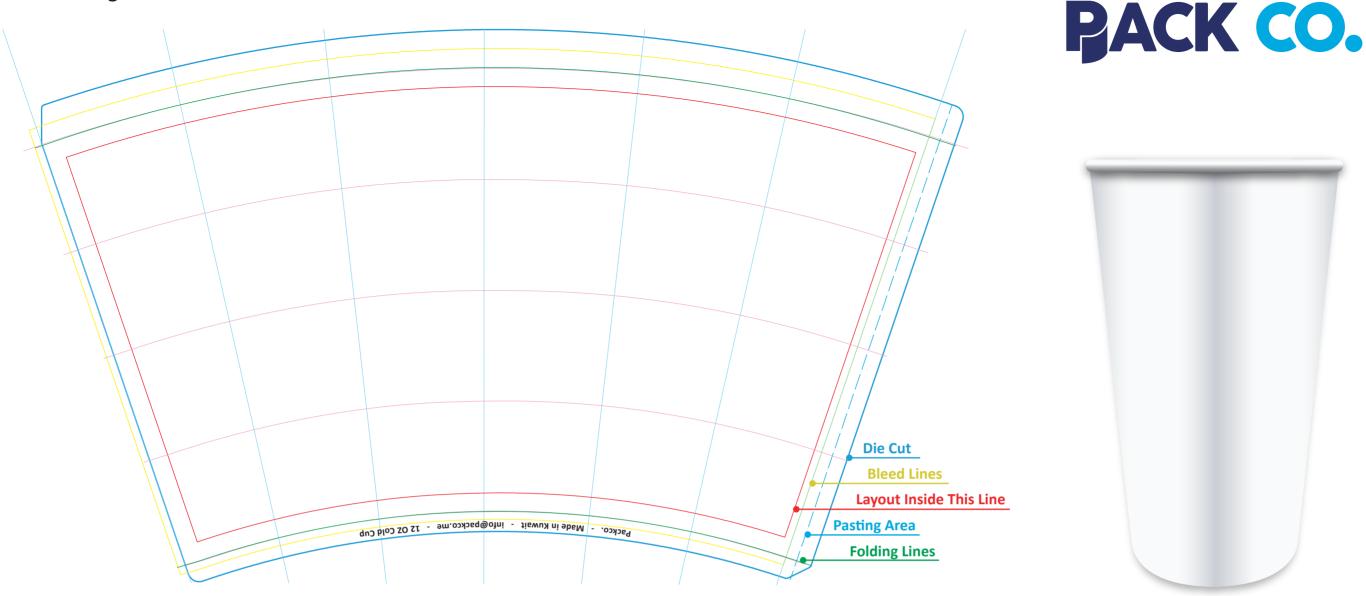

| Date                |   | Die Cut Bleed Lines Lougut Inside This Line                    |
|---------------------|---|----------------------------------------------------------------|
| Job No              |   | Layout Inside This Line       Pasting Area       Folding Lines |
| Customer name       | 0 |                                                                |
| Product description |   | cmyk pantone pantone pantone panton                            |

Please Note: Any bands of colour running around the container may not join correctly at the seam due to movement when the container in formed.