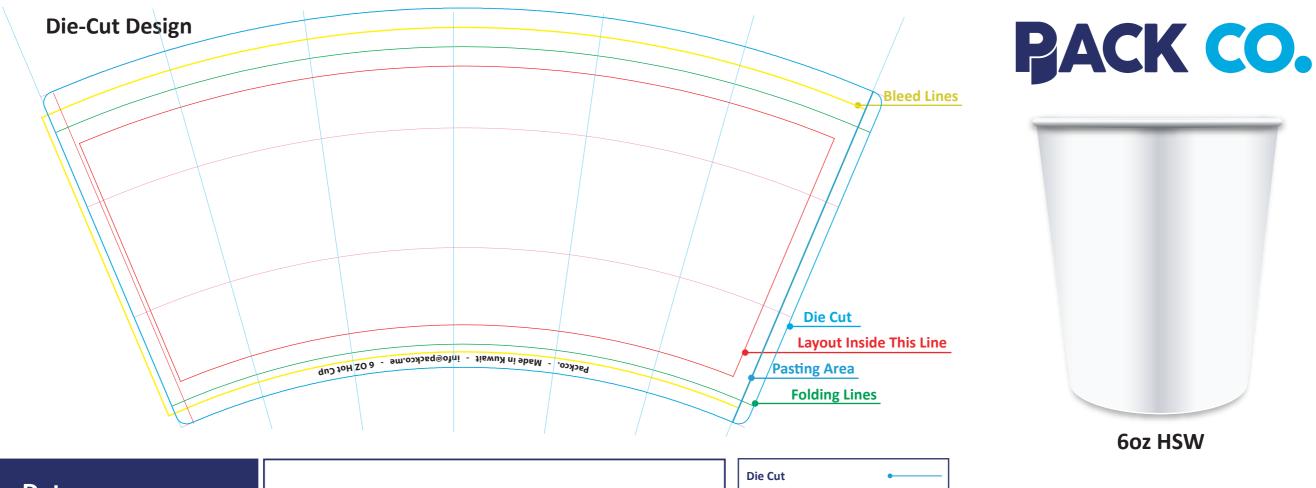

| Date                | Die Cut •<br>Bleed Lines •                          |
|---------------------|-----------------------------------------------------|
| Job No              | Layout Inside This Line  Pasting Area Folding Lines |
| Customer name       |                                                     |
| Product description |                                                     |
|                     | cmyk pantone pantone pantone panton                 |